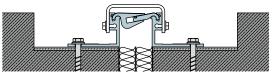

5 Mounting kann be effected through the holes or slots. Pls choose the furthest possible distance to the cover edge. When using compound anchors, the outer borhole is to be used.

Remove spacers immediately after dowelling of the covers

2 Application of leveling layer with a pressure-resistant mortar that does not shrink (e.g. PCC or epoxi resin mortar)

- 4 The joint covers have to be fully lined with no hollows. Pls make sure that mortar does not break into he joint while pushing in the joint covers. If necessary, let the joint cover filler plates protrude. Start with the moulded parts. Mounting brackets must not extend into the joint. Several joint cover lengths are to be linked with connection pins at the same level. Pls pay attention to the same optical alignment (arrows) of assymetric joint covers.
- Double-sided anchoring immediately after the mortar 6 has hardened with Heco MMS-plus SS 10x90 vz (or an alternativ anchor from our standard mouting list publishe on our website) with a 300 mm gap. When using countersunk screws, the holes in the mounting brackets must be countersunk, too.