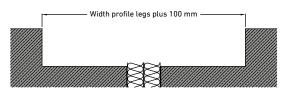

## INSTALLATION STEPS FSX-EXPANSION JOINTS

**USING THE EXAMPLE OF THE FSX 75** 

1 Cleaning and priming of the load bearing ground.

3 Cleaning, degreasing und priming - if necessary - of joint cover mounting brackets and levelling of the joint cover at the correct height into the still soft smoothing material. Pls adjust the thickness to the upper surface of the finished floor and coating - if applicable.