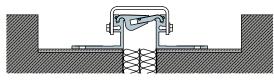

2 Application of leveling layer with a pressure-resistant mortar that does not shrink (e.g. PCC or epoxi resin mortar)

- 4 The joint covers have to be fully lined with no hollows. Pls make sure that mortar does not break into he joint while pushing in the joint covers. If necessary, let the joint cover filler plates protrude. Start with the moulded parts. Mounting brackets must not extend into the joint. Several joint cover lengths are to be linked with connection pins at the same level. Pls pay attention to the same optical alignment (arrows) of assymetric joint covers.
- Double-sided anchoring immediately after the mortar 6 has hardened with Heco MMS-plus SS 10x90 vz (or an alternativ anchor from our standard mouting list publishe on our website) with a 300 mm gap. When using countersunk screws, the holes in the mounting brackets must be countersunk, too.

8 Filling the cut-out to the expansion joint cover. Fill the joint gap up to the level of the upper surface minus possible coating. While choosing the appropriate filling material, please pay attention to the subsequent application. In any case, pls ensure that the upper edge of the neighboring surface has the same height as the upper edge of the cover.