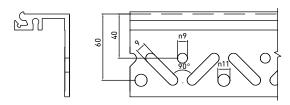

5 Mounting kann be effected through the holes or slots. Pls choose the furthest possible distance to the cover edge. When using compound anchors, the outer borhole is to be used.

Remove spacers immediately after dowelling of the covers

2 Application of leveling layer with a pressure-resistant mortar that does not shrink (e.g. PCC or epoxi resin mortar)

- 4 The joint covers have to be fully lined with no hollows. Pls make sure that mortar does not break into he joint while pushing in the joint covers. If necessary, let the joint cover filler plates protrude. Start with the moulded parts. Mounting brackets must not extend into the joint. Several joint cover lengths are to be linked with connection pins at the same level. Pls pay attention to the same optical alignment (arrows) of assymetric joint covers.
- Double-sided anchoring immediately after the mortar 6 has hardened with Heco MMS-plus SS 10x90 vz (or an alternativ anchor from our standard mouting list publishe on our website) with a 300 mm gap. When using countersunk screws, the holes in the mounting brackets must be countersunk, too.