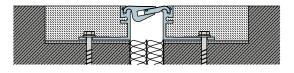

8 Filling the cut-out to the expansion joint cover. Fill the joint gap up to the level of the upper surface minus possible coating. While choosing the appropriate filling material, please pay attention to the subsequent application. In any case, pls ensure that the upper edge of the neighboring surface has the same height as the upper edge of the cover.