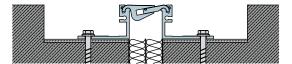

2 Application of leveling layer with a pressure-resistant mortar that does not shrink (e.g. PCC or epoxi resin mortar)

- 4 The joint covers have to be fully lined with no hollows. Pls make sure that mortar does not break into he joint while pushing in the joint covers. If necessary, let the joint cover filler plates protrude. Start with the moulded parts. Mounting brackets must not extend into the joint. Several joint cover lengths are to be linked with connection pins at the same level. Pls pay attention to the same optical alignment (arrows) of assymetric joint covers.
- Double-sided anchoring immediately after the mortar 6 has hardened with Heco MMS-plus SS 10x90 vz (or an alternativ anchor from our standard mouting list publishe on our website) with a 300 mm gap. When using countersunk screws, the holes in the mounting brackets must be countersunk, too.

8 Filling the cut-out to the expansion joint cover. Fill the joint gap up to the level of the upper surface minus possible coating. While choosing the appropriate filling material, please pay attention to the subsequent application. In any case, pls ensure that the upper edge of the neighboring surface has the same height as the upper edge of the cover.