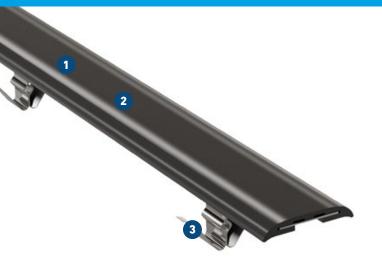

## MIGUTEC

JOINT COVERS FOR EXPANSION JOINTS

Perfect optical appearance

**Flexible high quality elastomeric insert** Hard wearing, weather and temperature resistant (-30°C to +120°C)

**Quick and easy installation** Special types of corner joints available

Secure and permanent fixing using stainless steel spring clips 20 cm each

| Expansion joint<br>cover | Joint width           | Covering Width    | Joint depth                     |
|--------------------------|-----------------------|-------------------|---------------------------------|
|                          | <b>bf max</b><br>[mm] | <b>bt</b><br>[mm] | <b>h<sub>min<br/>[mm]</sub></b> |
| KF 55/1530               | 15-35                 | 50                | 40                              |

1

2

3

Continuous steel insert and stainless steel clips (5 spring clips will be supplied per running meter). Joint covers of series KF 55/1530 will be normally supplied with the short standard clip K1. Joint covers can also be supplied with longer clip K2 hmin = 75 mm), if desired (at extra charge). **Production length:** 20 m