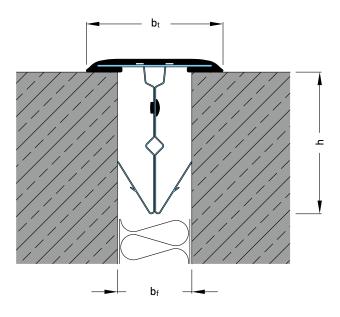

Secure and permanent fixing using stainless steel spring clips 20 cm each

| Expansion joint<br>cover | Joint width           | Covering Width    | Joint depth                     |
|--------------------------|-----------------------|-------------------|---------------------------------|
|                          | <b>bf max</b><br>[mm] | <b>bt</b><br>[mm] | <b>h<sub>min<br/>[mm]</sub></b> |
| KF 55/1530               | 15-35                 | 50                | 40                              |

1

2

3

Continuous steel insert and stainless steel clips (5 spring clips will be supplied per running meter). Joint covers of series KF 55/1530 will be normally supplied with the short standard clip K1. Joint covers can also be supplied with longer clip K2 hmin = 75 mm), if desired (at extra charge). **Production length:** 20 m